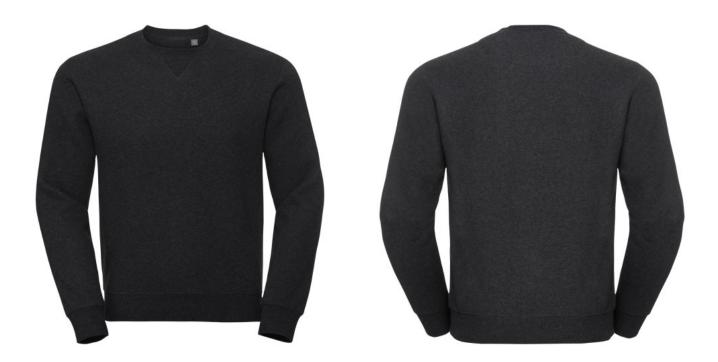

# RUSSELL EUROPE, AUTHENTIC MELANGE SWEAT

## **Basic informations**

Size: L

Color: Black

# **Specification**

Russell Europe, Authentic Melange Sweat. The best sweatshirt on the market, now also available in fashionable melange colours. Consisting of our proven, high-quality 3-layer construction and a V-insert at the neckline, the result is a modern, high-quality sweatshirt that meets all fashion requirements – whether business casual or relaxing in your free time.